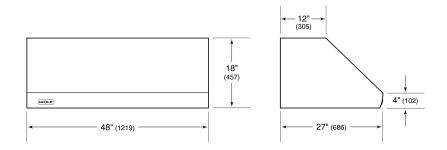

## **PRODUCT SPECIFICATIONS**

| Model                           | PW482718                 |
|---------------------------------|--------------------------|
| Dimensions                      | 48"W x 18"H x 27"D       |
| Weight                          | 96 lbs                   |
| Electrical Supply               | 110/120 VAC, 60 Hz       |
| Electrical Service              | 15 amp dedicated circuit |
| Discharge Location              | Vertical or Horizontal   |
| Discharge Dimensions            | 10" Round                |
| Bottom of Hood to<br>Countertop | 30" to 36"               |

## **DIMENSIONS**