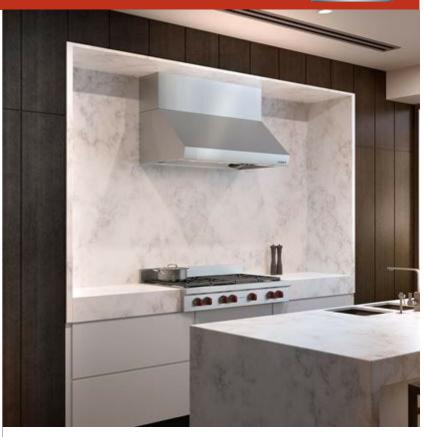

### **FEATURES**

Breathe cleaner air and enjoy less greasy residue in your kitchen

Make a statement with a stainless professional look or opt for lower-profile "hidden" ventilation

Matches the same heavy-duty stainless-steel construction, hand-finished hemmed edges, and welded seams of all Sub-Zero, Wolf, and Cove products

Select from internal, in-line, or remote blower options (blower required)

Illuminates your cooking area with LED lighting with two brightness settings

Rely on a heat sentry that automatically turns on the blower or increases its speed when exhaust temperatures exceed 200 degrees Fahrenheit

Minimizes the backward flow of cold air with backdraft transition

Heat lamps available for 27" deep models only - bulbs not included