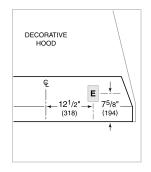

ternal
- · 600 CFM Inline
- 1100 CFM Inline
- 600 CFM Remote
- 900 CFM Remote
- 1500 CFM Remote

# 34" PRO HOOD LINER - 19" DEPTH

## **PRODUCT SPECIFICATIONS**

| Model                           | PL341912                       |
|---------------------------------|--------------------------------|
| Dimensions                      | 34 3/8"W x 12 1/8"H x 19 3/8"D |
| Weight                          | 45 lbs                         |
| Electrical Supply               | 110/120 VAC, 60 Hz             |
| Electrical Service              | 15 amp dedicated circuit       |
| Discharge Location              | Vertical                       |
| Discharge Dimensions            | 10" Round                      |
| Bottom of Hood to<br>Countertop | 30" to 36"                     |

### ELECTRICAL



 $\ensuremath{\operatorname{\textbf{NOTE:}}}$  Dimensions in parenthesis are in millimeters unless otherwise specified

#### DIMENSIONS