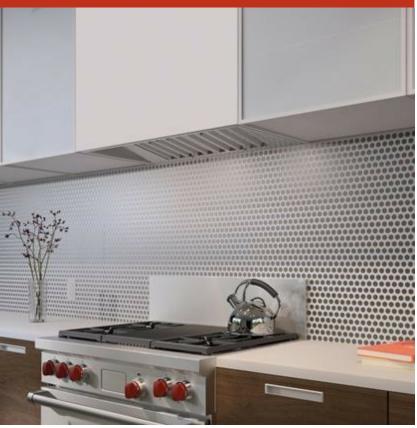

recessed controls that provide a sleeker look, yet maintain ultimate blower control

Matches the same heavy-duty stainless-steel construction, handfinished hemmed edges, and welded seams of all Sub-Zero, Wolf, and Cove products

Select from internal, in-line, or remote blower options (blower required)

Illuminates your cooking area with LED lighting with two brightness settings

Rely on a heat sentry that automatically turns on the blower or increases its speed when exhaust temperatures exceed 200 degrees Fahrenheit

Minimizes the backward flow of cold air with backdraft transition

#### ACCESSORIES

Make-Up Air Damper

Inline Blowers

Internal Blowers

Remote Blowers

Accessories available through an authorized dealer. For local dealer information, visit <u>subzero-wolf.com/locator</u>.



#### **BLOWER OPTIONS**

- 300 CFM Internal
- 400 CFM Internal
- 600 CFM Internal
- 800 CFM Internal
- 1200 CFM Internal
- · 600 CFM Inline
- 1100 CFM Inline
- 600 CFM Remote
- 900 CFM Remote
- 1500 CFM Remote

# 34" PRO HOOD LINER - 19" DEPTH

## **PRODUCT SPECIFICATIONS**

| Model                           | PL341912                       |
|---------------------------------|--------------------------------|
| Dimensions                      | 34 3/8"W x 12 1/8"H x 19 3/8"D |
| Weight                          | 45 lbs                         |
| Electrical Supply               | 110/120 VAC, 60 Hz             |
| Electrical Service              | 15 amp dedicated circuit       |
| Discharge Location              | Vertical                       |
| Discharge Dimensions            | 10"