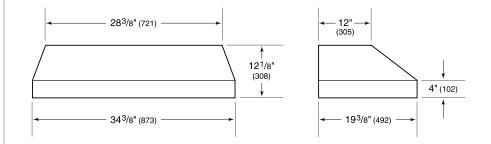

## **PRODUCT SPECIFICATIONS**

| Model                           | PL341912                       |
|---------------------------------|--------------------------------|
| Dimensions                      | 34 3/8"W x 12 1/8"H x 19 3/8"D |
| Weight                          | 45 lbs                         |
| Electrical Supply               | 110/120 VAC, 60 Hz             |
| Electrical Service              | 15 amp dedicated circuit       |
| Discharge Location              | Vertical                       |
| Discharge Dimensions            | 10" Round                      |
| Bottom of Hood to<br>Countertop | 30" to 36"                     |

#### DIMENSIONS