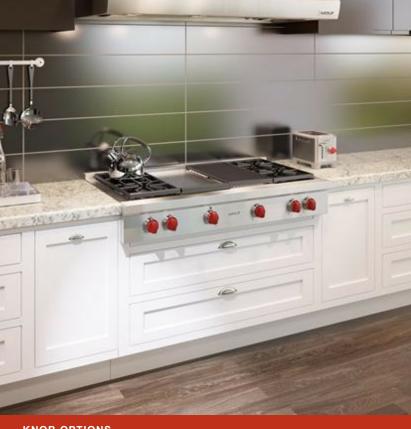

Match other Sub-Zero, Wolf, and Cove products with heavy-gauge stainless steel and signature red infinite control knobs

Sear with a 16,000 Btu infrared charbroiler

Sear in seconds with the additional 15,000 Btu infrared griddle

Cleanup is a snap as sealed, seamless burner pans contain sloshes and spills

Move pots and pans effortlessly across the continuous cast-iron grates

Reignites flame automatically with spark ignition system

## RANGETOP SPECIFICATIONS

- · Stainless-steel island trim (included)
- Stainless-steel bezels
- 1 9,200 Btu burner
- 1 15,000 Btu burner
- 1 18,000 Btu burner
- 1 20,000 Btu burner
- 1- Infared 16,000 Btu charbroiler1- Infrared 15,000 Btu griddle