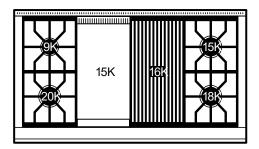

# **TOP CONFIGURATION**

## RANGETOP SPECIFICATIONS

- · Stainless-steel island trim (included)
- Stainless-steel bezels
- 1 9,200 Btu burner
- 1 15,000 Btu burner
- 1 18,000 Btu burner
- 1 20,000 Btu burner
- 1- Infared 16,000 Btu charbroiler1- Infrared 15,000 Btu griddle