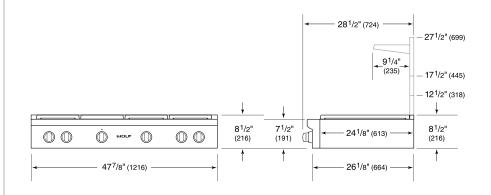

### **PRODUCT SPECIFICATIONS**

| Model              | SRT484CG                      |
|--------------------|-------------------------------|
| Dimensions         | 47 7/8"W x 8 1/2"H x 28 1/2"D |
| Electrical Supply  | 120 VAC, 60 Hz                |
| Electrical Service | 15 amp dedicated circuit      |
| Gas Supply         | 3/4" ID line                  |
| Gas Inlet          | 1/2" NPT female               |
| Receptacle         | 3-prong grounding-type        |
|                    |                               |

### **DIMENSIONS**