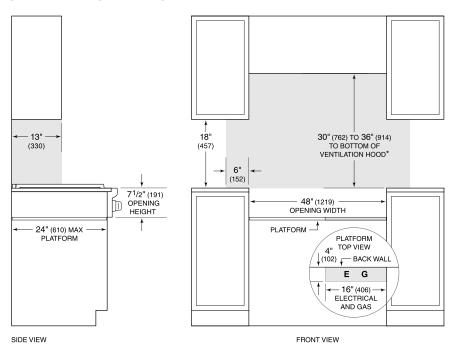

### STANDARD INSTALLATION

\*Without ventilation hood, 36" (914) minimum clearance countertop to combustible materials, 44" (118) for charbroiler.

NOTE: Shaded area above countertop indicates minimum clearance to combustible surfaces,

combustible materials cannot be located within this area.

Electrical and gas supply located through bottom of platform.

For island installation, 12" (305) minimum clearance back of range to combustible rear wall above countertop.