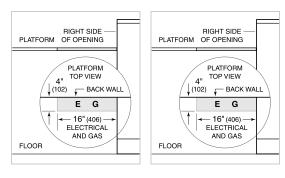

### **ELECTRICAL**

### **GAS**

**NOTE:** Dimensions in parenthesis are in millimeters unless otherwise specified

combustible materials cannot be located within this area.

Electrical and gas supply located through bottom of platform.

For island installation, 12" (305) minimum clearance back of range to combustible rear wall above countertop.