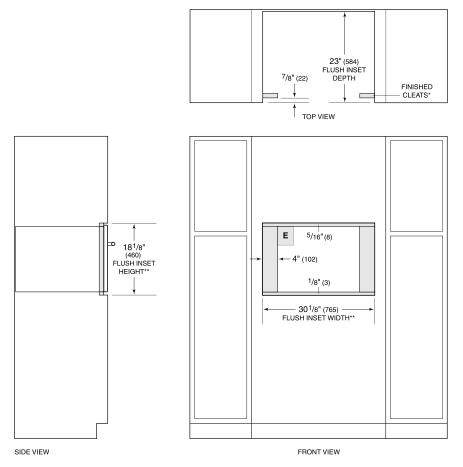

### **FLUSH INSTALLATION**

\*Will be visible and should be finished to match cabinetry.

\*\*Dimension provides minimum reveals.