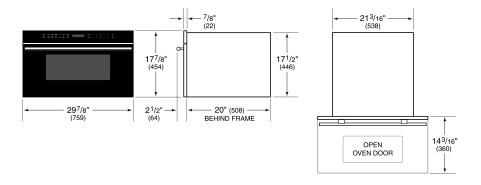

### **DIMENSIONS**

## PRODUCT SPECIFICATIONS

| Model              | MDD30CM/B/TH               |
|--------------------|----------------------------|
| Dimensions         | 29 7/8"W x 17 7/8"H x 20"D |
| Capacity           | 1.6 cu. ft.                |
| Door Clearance     | 14 3/16"                   |
| Electrical Supply  | 120 VAC, 60 Hz             |
| Electrical Service | 15 amp dedicated circuit   |
| Power Cord Length  | 4 Feet                     |
| Receptacle         | 3-prong grounding-type     |