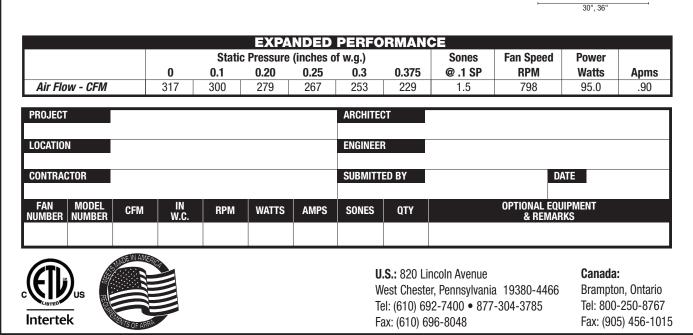

ones @ 0.10" SP.

# Hood Dimensions

Overall bottom projection - 24" Available heights (without Soffit) - 10" and 18" Available widths: 30" and 36"

### • Hood

Stainless steel. Wall mounted. Install at least 24  $^{\prime\prime}$  above the cooking surface.

### • Lighting

3 - PAR16, 3.125" in length, type A, screw-in base, 45 watt maximum Halogen lamps (included).

# Ducting Options

Vertical outlet only. Vertical or Horizontal ducting transition achieved through vertical (included) or horizontal (optional) outlet adapter.

## • Filters

Aluminum grease filters (included).

#### • Blower

Single speed, permanently split capacitor motor. Rated 120 volts, 60 hz.

## Blower Wheel

Dual inlet, electronically balanced polymetric centrifugal blower wheels, 5<sup>7</sup>/8" width 59 paddles.



Specifications subject to change without notice.