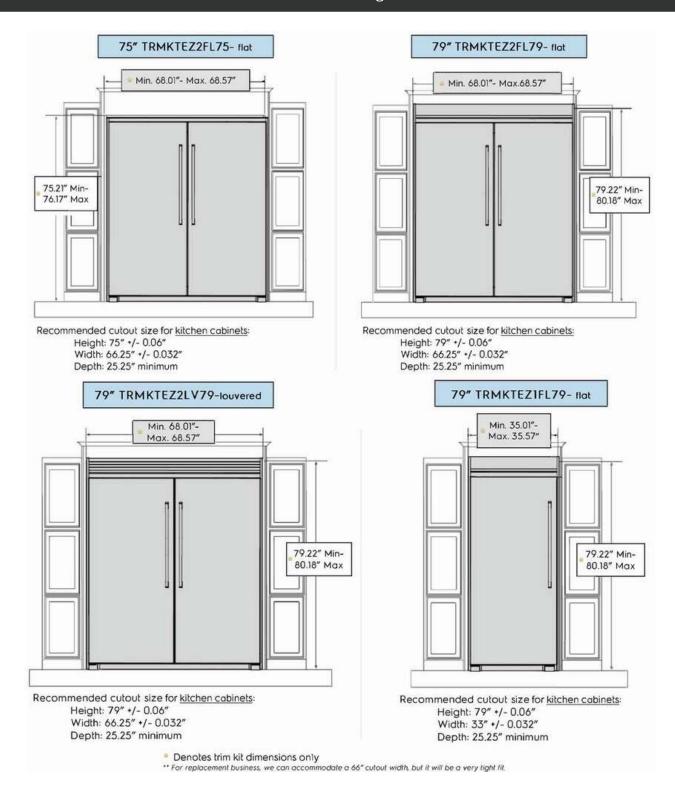

High Temp Alarm                        | Yes     | Prop 65 Label                       | Yes                   |
| Ice Maker On/Off                       | Yes     | Refrigerant Type                    | R-600A                |
| Power Failure Alarm                    | Yes     | Warranty - Labor                    | 2 Years               |
| Sabbath Mode                           | Yes     | Warranty - Parts                    | 2 Years               |
| Electrical Specifications              |         | Safety Certifications and Approvals |                       |
| Minimum Circuit Required               | 15 Amps | CSA Listed                          | Yes                   |

Available Products: PRDF1922AF Available Colors: Stainless Steel

Version: 04/25

## **Installation Diagram**